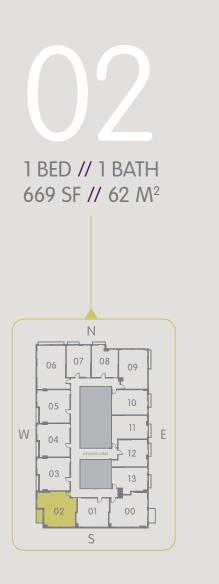

## ARIA AQARAT ONEWORLD

These drawings are conceptual only and are for the convenience of reference. They should not be relied upon as representations, express or implied, of the final detail of the residences. Units shown are examples of unit types and may not depict actual units. Stated square footages are ranges for a particular unit type and are measured to the exterior boundaries of the exterior walls and the centerline of interior demising walls and in fact vary from the area that would be determined by using the description and definition of the "Unit" set forth in the Declaration (which generally only includes the interior airspace between the perimeter walls and excludes interior structural components). Note that measurements of rooms set forth on this floor plan are generally taken at the greatest points of each given room (as if the room were a perfect rectangle), without regard for any cutouts. Accordingly, the area of the actual room will typically be smaller than the product obtained by multiplying the statel length times width. All dimensions are approximate and may vary with actual construction, and all floor plans and development plans are subject to change. All fixtures and items of finish, furrishing and decoration are for display only and are not to be included with the Unit. Consult the Prospectus for a description of those features which are to be included in the Unit.