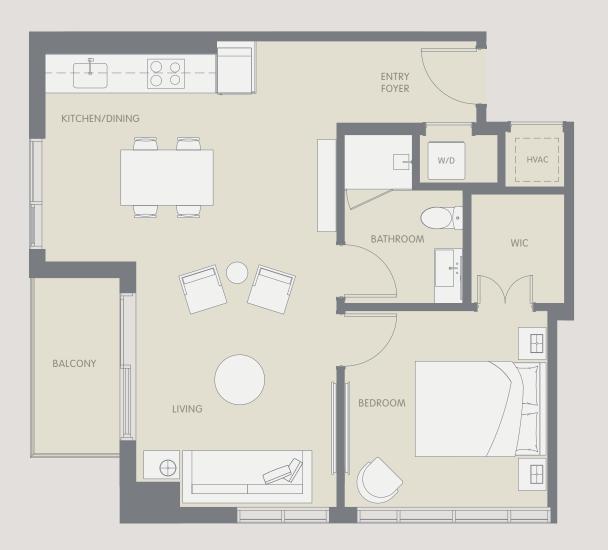

## ARIA AQARAT ONEWORLD

These drawings are conceptual only and are for the convenience of reference. They should not be relied upon as representations, express or implied, of the final detail of the residences. Units shown are examples of unit types and may not depict actual units. Stated square footages are ranges for a particular unit type and are measured to the exterior boundaries of the exterior walls and the centerline of interior demising walls and in fact vary from the area that would be determined by using the description and definition of the "Unit" set forth in the Declaration (which generally only includes the interior airspace between the perimeter walls and excludes interior structural components). Note that measurements of rooms set forth on this floor plan are generally taken at the greatest points of each given room (as if the room were a perfect rectangle), without regard for any cutouts. Accordingly, the area of the actual room will typically be smaller than the product obtained by multiplying the statel length times width. All dimensions are approximate and may vary with actual construction, and all floor plans and development plans are subject to change. All fixtures and items of finish, furrishing and decoration are for display only and are not to be included with the Unit. Consult the Prospectus for a description of those features which are to be included in the Unit.